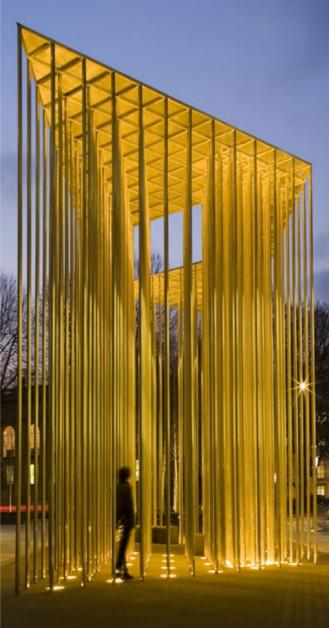

## **RAD 250 Buried Uplight**

The Radiant range of square and rectangular IP 68 rated LED buried uplights are designed for use in wide variety of exterior architectural lighting applications.

The RAD 250 luminaire is based on the custom uplight designed in collaboration with Maurice Brill Lighting Design and produced for the British Land project Osnaburgh Street Pavilion - Regent's Place.