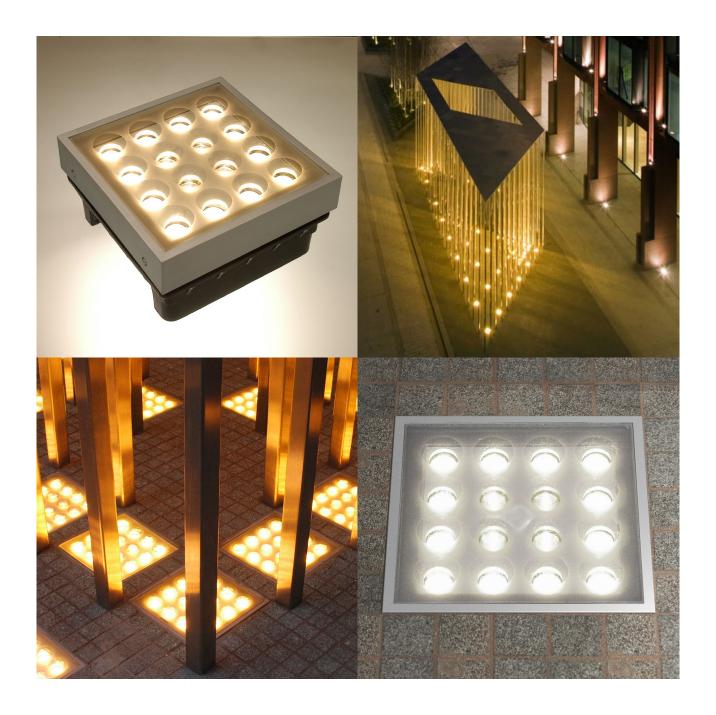

## **RAD 250 Buried Uplight**

The Radiant range of square and rectangular IP 68 rated LED buried uplights are designed for use in wide variety of exterior architectural lighting applications.

The RAD 250 luminaire is based on the custom uplight designed in collaboration with Maurice Brill Lighting Design and produced for the British Land project Osnaburgh Street Pavilion - Regent's Place.

RAD 250 Buried uplight 16 x 3 Watt Cree XPE White LEDs

Integral drivers 12 Volt - 48 Volt DC supply Variety of lens or reflector options Stainless steel bezel Anti slip coating on glass

RAD 250 Buried uplight 16 x 3 Watt Cree XPE White LEDs