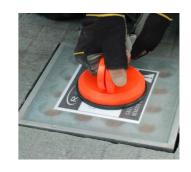

11 x 3 Watt Cree XR E White LEDs

Integral drivers 12 Volt - 48 Volt DC supply Variety of lens or reflector options Stainless steel bezel Anti slip coating on glass IP68

RAD 250 Buried uplight installation 1

Installation sleeve and wiring box are fitted at the first fix.

RAD 250 Buried uplight installation 2

Luminaire installation

Luminaire cable connected to incoming wiring in wiring box.

RAD 250 Buried uplight installation 3