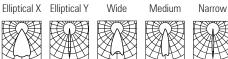

The uplights are sealed to an IP 68 rating to ensure long working life in applications where they may be submerged for extended periods

The uplights incorporate high efficiency lenses and reflectors in a variety of beam angles and beam profiles.

| Product<br>Code    | IP | Length<br>(mm) | No. of LEDs<br>per module | CRI      | Colour<br>Temp. (K)                                                            | Optics         | Cover                  | Finish                              |
|--------------------|----|----------------|---------------------------|----------|--------------------------------------------------------------------------------|----------------|------------------------|-------------------------------------|
| RAD 250<br>RAD 600 | 68 | 245<br>595     | 16<br>8<br>4              | 80<br>90 | 27 =2,700K<br>30 =3,000k<br>35 = 3,500k                                        | 120°<br>E<br>W | Clear<br>Filter<br>Gel | Brushed stainless steel Black White |
| 1170 000           |    | 333            | 1 - 23 Watt<br>- 45 Watt  |          | 40 =4,000k<br>45 =4,500k<br>50 =5,000k<br>RGB<br>RGBW<br>RGBA<br>Dynamic white | M<br>N         |                        | Any RAL colour                      |