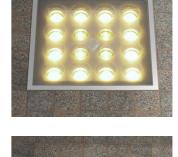

RAD 250 Buried uplight 16 x 3 Watt Cree XPE White LEDs

Integral drivers 12 Volt - 48 Volt DC supply Variety of lens or reflector options Stainless steel bezel Anti slip coating on glass

RAD 250 Buried uplight 16 x 3 Watt Cree XPE White LEDs