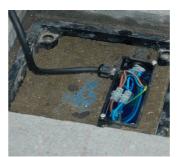

Luminaire cable connected and flexible gel added to wiring box to achieve a water proof seal. The gel remains soft and can be removed to allow the luminaire to be disconnected for servicing at any time after

RAD 250 Buried uplight installation 4

Luminaire installation

Final fit prior to grouting

Create an order-code by selecting one option from each column in the table below. eg. RAD 250 . IP68 .245mm . 16 . 40K . CRI 80 . E . Clear. End . Black .