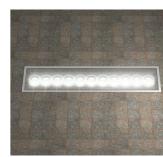

## RAD 250 IP68 LED buried uplight

## **RAD 250 Buried Uplight**

The Radiant range of square and rectangular IP 68 rated LED buried uplights are designed for use in wide variety of exterior architectural lighting applications.

The RAD 250 luminaire is based on the custom uplight designed in collaboration with Maurice Brill Lighting Design and produced for the British Land project Osnaburgh Street Pavilion - Regent's Place.

RAD 250 Buried uplight 16 x 3 Watt Cree XPE White LEDs

Integral drivers 12 Volt - 48 Volt DC supply Variety of lens or reflector options Stainless steel bezel Anti slip coating on glass

RAD 250 Buried uplight 16 x 3 Watt Cree XPE White LEDs