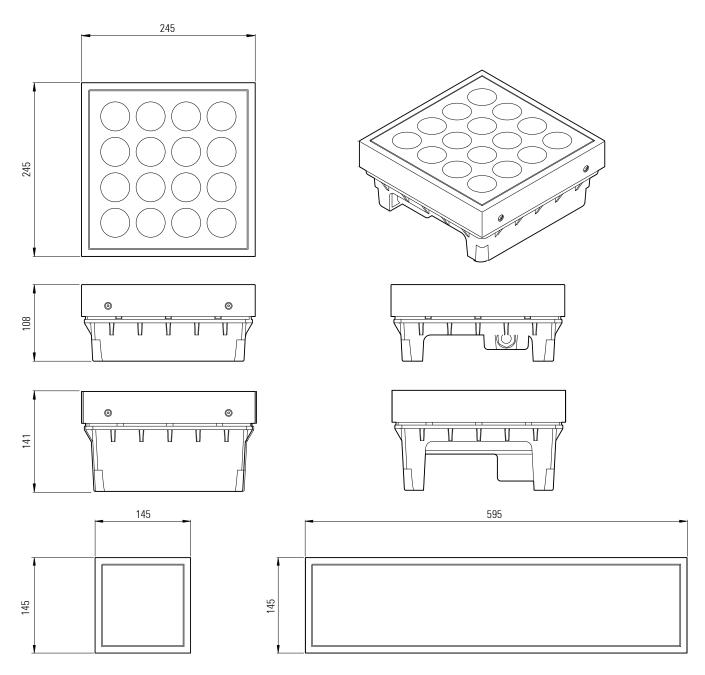

RAD 250 Buried uplight 16 x 3 Watt Cree XPE White LEDs

Integral drivers 12 Volt - 48 Volt DC supply Variety of lens or reflector options Stainless steel bezel Anti slip coating on glass

RAD 250 Buried uplight 16 x 3 Watt Cree XPE White LEDs

| Product<br>Code    | IP | Length<br>(mm) | No. of LEDs<br>per module | CRI      | Colour<br>Temp. (K)                                                            | Optics         | Cover                  | Finish                              |
|--------------------|----|----------------|---------------------------|----------|--------------------------------------------------------------------------------|----------------|------------------------|-------------------------------------|
| RAD 250<br>RAD 600 | 68 | 245<br>595     | 16<br>8<br>4              | 80<br>90 | 27 =2,700K<br>30 =3,000k<br>35 = 3,500k                                        | 120°<br>E<br>W | Clear<br>Filter<br>Gel | Brushed stainless steel Black White |
| 1170 000           |    | 333            | 1 - 23 Watt<br>- 45 Watt  |          | 40 =4,000k<br>45 =4,500k<br>50 =5,000k<br>RGB<br>RGBW<br>RGBA<br>Dynamic white | M<br>N         |                        | Any RAL colour                      |