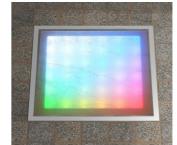

Integral drivers 12 Volt - 48 Volt DC supply Variety of lens or reflector options Stainless steel bezel Anti slip coating on glass IP 68

RAD 250 RGB video Buried uplight

36 x 1 Watt RGB LEDs

Integral drivers 12 Volt - 48 Volt DC supply Artnet control Variety of diffuser options Stainless steel bezel Anti slip coating on glass