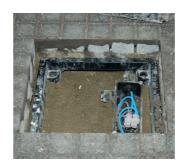

11 x 3 Watt Cree XR E White LEDs

Integral drivers 12 Volt - 48 Volt DC supply Variety of lens or reflector options Stainless steel bezel Anti slip coating on glass IP68

RAD 250 Buried uplight installation 1

Installation sleeve and wiring box are fitted at the first fix.

RAD 250 Buried uplight installation 2

Luminaire installation

Luminaire cable connected to incoming wiring in wiring box.

RAD 250 Buried uplight installation 3