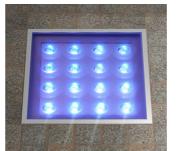

Integral drivers 12 Volt - 48 Volt DC supply Variety of lens or reflector options Stainless steel bezel Anti slip coating on glass IP 68

RAD 250 RGB video Buried uplight

36 x 1 Watt RGB LEDs

Integral drivers 12 Volt - 48 Volt DC supply Artnet control Variety of diffuser options Stainless steel bezel Anti slip coating on glass