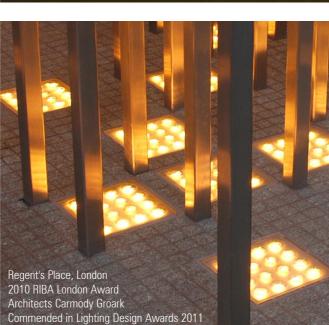

## **RAD 250 Buried Uplight**

The Radiant range of square and rectangular IP 68 rated LED buried uplights are designed for use in wide variety of exterior architectural lighting applications.

The RAD 250 luminaire is based on the custom uplight designed in collaboration with Maurice Brill Lighting Design and produced for the British Land project Osnaburgh Street Pavilion - Regent's Place.