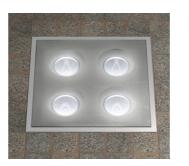

RAD 250 Buried uplight 4 x 15 Watt Xicato White LEDs

Integral drivers 12 Volt - 48 Volt DC supply Variety of reflector options Stainless steel bezel Anti slip coating on glass IP 68

RAD 250 Buried uplight 1 x 45 Watt Bridgelux White LEDs