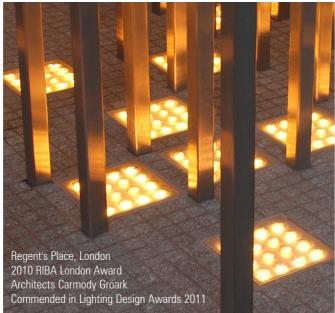

## **RAD 250 Buried Uplight**

The Radiant range of square and rectangular IP 68 rated LED buried uplights are designed for use in wide variety of exterior architectural lighting applications.

The RAD 250 luminaire is based on the custom uplight designed in collaboration with Maurice Brill Lighting Design and produced for the British Land project Osnaburgh Street Pavilion - Regent's Place.