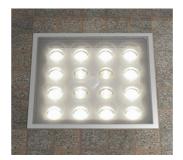

RAD 250 Buried uplight 16 x 3 Watt Cree XPE White LEDs

Integral drivers 12 Volt - 48 Volt DC supply Variety of lens or reflector options Stainless steel bezel Anti slip coating on glass

RAD 250 Buried uplight 16 x 3 Watt Cree XPE White LEDs