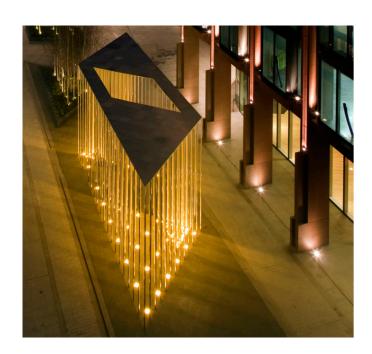

## **RAD 250 Buried Uplight**

The Radiant range of square and rectangular IP 68 rated LED buried uplights are designed for use in wide variety of exterior architectural lighting applications.

The RAD 250 luminaire is based on the custom uplight designed in collaboration with Maurice Brill Lighting Design and produced for the British Land project Osnaburgh Street Pavilion - Regent's Place.