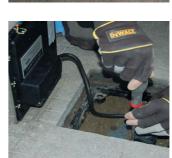

Installation sleeve and wiring box are fitted at the first fix.

RAD 250 Buried uplight installation 2

Luminaire installation

Luminaire cable connected to incoming wiring in wiring box.

RAD 250 Buried uplight installation 3

Luminaire cable connected and flexible gel added to wiring box to achieve a water proof seal. The gel remains soft and can be removed to allow the luminaire to be disconnected for servicing at any time after