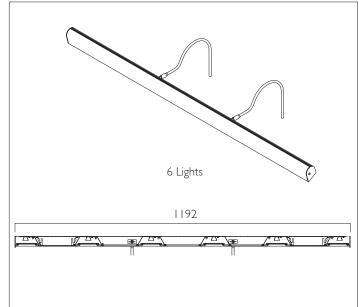

| Product Number | H0902                                 |
|----------------|---------------------------------------|
| Lamp Type      | High Quality LEDs, 2700, 3000, 4000K, |
|                | CRI 97, 50,000 hours L80              |
| Construction   | Aluminium / Steel                     |
| Glare Control  | Black baffle                          |
| IP Rating      | IP20                                  |
| Control        | Driver                                |

| Product Number | H0903                                 |
|----------------|---------------------------------------|
| Lamp Type      | High Quality LEDs, 2700, 3000, 4000K, |
|                | CRI 97, 50,000 hours L80              |
| Construction   | Aluminium / Steel                     |
| Glare Control  | Black baffle                          |
| IP Rating      | IP20                                  |
| Control        | Driver                                |
|                |                                       |

| Product Number | H0904                                 |
|----------------|---------------------------------------|
| Lamp Type      | High Quality LEDs, 2700, 3000, 4000K, |
|                | CRI 97, 50,000 hours L80              |
| Construction   | Aluminium / Steel                     |
| Glare Control  | Black baffle                          |
| IP Rating      | IP20                                  |
| Control        | Driver                                |

| Product Number | H0905                                 |
|----------------|---------------------------------------|
| Lamp Type      | High Quality LEDs, 2700, 3000, 4000K, |
|                | CRI 97, 50,000 hours L80              |
| Construction   | Aluminium / Steel                     |
| Glare Control  | Black baffle                          |
| IP Rating      | IP20                                  |
| Control        | Driver                                |

| Product Number | H0906                                 |
|----------------|---------------------------------------|
| Lamp Type      | High Quality LEDs, 2700, 3000, 4000K, |
|                | CRI 97, 50,000 hours L80              |
| Construction   | Aluminium / Steel                     |
| Glare Control  | Black baffle                          |
| IP Rating      | IP20                                  |
| Control        | Driver                                |