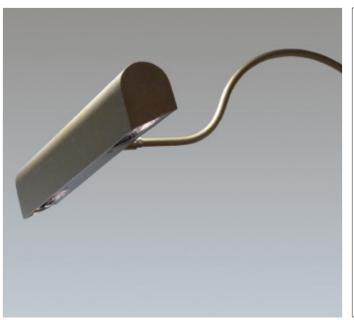

| Product Number | H0902                                 |
|----------------|---------------------------------------|
| Lamp Type      | High Quality LEDs, 2700, 3000, 4000K, |
|                | CRI 97, 50,000 hours L80              |
| Construction   | Aluminium / Steel                     |
| Glare Control  | Black baffle                          |
| IP Rating      | IP20                                  |
| Control        | Driver                                |

| Product Number | H0903                                 |
|----------------|---------------------------------------|
| Lamp Type      | High Quality LEDs, 2700, 3000, 4000K, |
|                | CRI 97, 50,000 hours L80              |
| Construction   | Aluminium / Steel                     |
| Glare Control  | Black baffle                          |
| IP Rating      | IP20                                  |
| Control        | Driver                                |
|                |                                       |

| Product Number | H0904                                 |
|----------------|---------------------------------------|
| Lamp Type      | High Quality LEDs, 2700, 3000, 4000K, |
|                | CRI 97, 50,000 hours L80              |
| Construction   | Aluminium / Steel                     |
| Glare Control  | Black baffle                          |
| IP Rating      | IP20                                  |
| Control        | Driver                                |

| Product Number | H0905                                 |
|----------------|---------------------------------------|
| Lamp Type      | High Quality LEDs, 2700, 3000, 4000K, |
|                | CRI 97, 50,000 hours L80              |
| Construction   | Aluminium / Steel                     |
| Glare Control  | Black baffle                          |
| IP Rating      | IP20                                  |
| Control        | Driver                                |

| Product Number | H0906                                 |
|----------------|---------------------------------------|
| Lamp Type      | High Quality LEDs, 2700, 3000, 4000K, |
|                | CRI 97, 50,000 hours L80              |
| Construction   | Aluminium / Steel                     |
| Glare Control  | Black baffle                          |
| IP Rating      | IP20                                  |
| Control        | Driver                                |