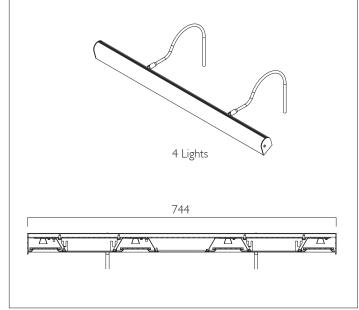

| Product Number | H0906                                 |
|----------------|---------------------------------------|
| Lamp Type      | High Quality LEDs, 2700, 3000, 4000K, |
|                | CRI 97, 50,000 hours L80              |
| Construction   | Aluminium / Steel                     |
| Glare Control  | Black baffle                          |
| IP Rating      | IP20                                  |
| Control        | Driver                                |