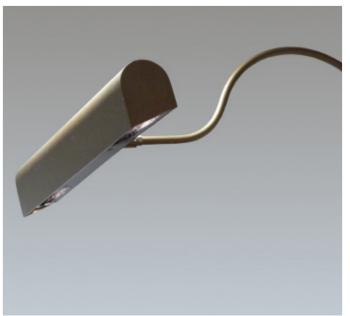

| Product Number | H0902                                 |
|----------------|---------------------------------------|
| Lamp Type      | High Quality LEDs, 2700, 3000, 4000K, |
|                | CRI 97, 50,000 hours L80              |
| Construction   | Aluminium / Steel                     |
| Glare Control  | Black baffle                          |
| IP Rating      | IP20                                  |
| Control        | Driver                                |

| Product Number | H0903                                 |
|----------------|---------------------------------------|
| Lamp Type      | High Quality LEDs, 2700, 3000, 4000K, |
|                | CRI 97, 50,000 hours L80              |
| Construction   | Aluminium / Steel                     |
| Glare Control  | Black baffle                          |
| IP Rating      | IP20                                  |
| Control        | Driver                                |
|                |                                       |

| Product Number | H0904                                 |
|----------------|---------------------------------------|
| Lamp Type      | High Quality LEDs, 2700, 3000, 4000K, |
|                | CRI 97, 50,000 hours L80              |
| Construction   | Aluminium / Steel                     |
| Glare Control  | Black baffle                          |
| IP Rating      | IP20                                  |
| Control        | Driver                                |

| Product Number | H0905                                 |
|----------------|---------------------------------------|
| Lamp Type      | High Quality LEDs, 2700, 3000, 4000K, |
|                | CRI 97, 50,000 hours L80              |
| Construction   | Aluminium / Steel                     |
| Glare Control  | Black baffle                          |
| IP Rating      | IP20                                  |
| Control        | Driver                                |

| Product Number | H0906                                 |
|----------------|---------------------------------------|
| Lamp Type      | High Quality LEDs, 2700, 3000, 4000K, |
|                | CRI 97, 50,000 hours L80              |
| Construction   | Aluminium / Steel                     |
| Glare Control  | Black baffle                          |
| IP Rating      | IP20                                  |
| Control        | Driver                                |