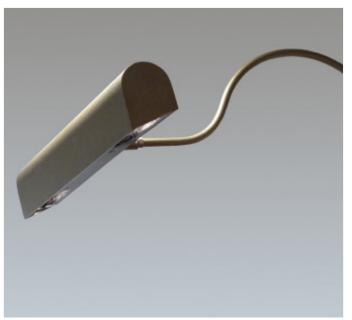

| Product Number | H0902                                 |
|----------------|---------------------------------------|
| Lamp Type      | High Quality LEDs, 2700, 3000, 4000K, |
|                | CRI 97, 50,000 hours L80              |
| Construction   | Aluminium / Steel                     |
| Glare Control  | Black baffle                          |
| IP Rating      | IP20                                  |
| Control        | Driver                                |

| Product Number | H0903                                 |
|----------------|---------------------------------------|
| Lamp Type      | High Quality LEDs, 2700, 3000, 4000K, |
|                | CRI 97, 50,000 hours L80              |
| Construction   | Aluminium / Steel                     |
| Glare Control  | Black baffle                          |
| IP Rating      | IP20                                  |
| Control        | Driver                                |
|                |                                       |

| Product Number | H0904                                 |
|----------------|---------------------------------------|
| Lamp Type      | High Quality LEDs, 2700, 3000, 4000K, |
|                | CRI 97, 50,000 hours L80              |
| Construction   | Aluminium / Steel                     |
| Glare Control  | Black baffle                          |
| IP Rating      | IP20                                  |
| Control        | Driver                                |

| Product Number | H0905                                 |
|----------------|---------------------------------------|
| Lamp Type      | High Quality LEDs, 2700, 3000, 4000K, |
|                | CRI 97, 50,000 hours L80              |
| Construction   | Aluminium / Steel                     |
| Glare Control  | Black baffle                          |
| IP Rating      | IP20                                  |
| Control        | Driver                                |

| Product Number | H0906                                 |
|----------------|---------------------------------------|
| Lamp Type      | High Quality LEDs, 2700, 3000, 4000K, |
|                | CRI 97, 50,000 hours L80              |
| Construction   | Aluminium / Steel                     |
| Glare Control  | Black baffle                          |
| IP Rating      | IP20                                  |
| Control        | Driver                                |