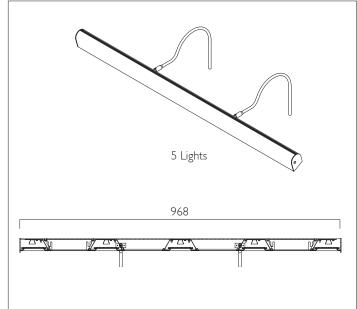

| Product Number | H0902                                 |
|----------------|---------------------------------------|
| Lamp Type      | High Quality LEDs, 2700, 3000, 4000K, |
|                | CRI 97, 50,000 hours L80              |
| Construction   | Aluminium / Steel                     |
| Glare Control  | Black baffle                          |
| IP Rating      | IP20                                  |
| Control        | Driver                                |

| Product Number | H0903                                 |
|----------------|---------------------------------------|
| Lamp Type      | High Quality LEDs, 2700, 3000, 4000K, |
|                | CRI 97, 50,000 hours L80              |
| Construction   | Aluminium / Steel                     |
| Glare Control  | Black baffle                          |
| IP Rating      | IP20                                  |
| Control        | Driver                                |
|                |                                       |

| Product Number | H0904                                 |
|----------------|---------------------------------------|
| Lamp Type      | High Quality LEDs, 2700, 3000, 4000K, |
|                | CRI 97, 50,000 hours L80              |
| Construction   | Aluminium / Steel                     |
| Glare Control  | Black baffle                          |
| IP Rating      | IP20                                  |
| Control        | Driver                                |

| Product Number | H0905                                 |
|----------------|---------------------------------------|
| Lamp Type      | High Quality LEDs, 2700, 3000, 4000K, |
|                | CRI 97, 50,000 hours L80              |
| Construction   | Aluminium / Steel                     |
| Glare Control  | Black baffle                          |
| IP Rating      | IP20                                  |
| Control        | Driver                                |

| Product Number | H0906                                 |
|----------------|---------------------------------------|
| Lamp Type      | High Quality LEDs, 2700, 3000, 4000K, |
|                | CRI 97, 50,000 hours L80              |
| Construction   | Aluminium / Steel                     |
| Glare Control  | Black baffle                          |
| IP Rating      | IP20                                  |
| Control        | Driver                                |