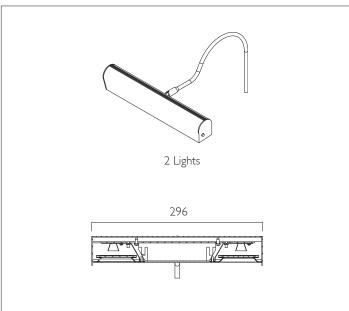

| Product Number | H0902                                 |
|----------------|---------------------------------------|
| Lamp Type      | High Quality LEDs, 2700, 3000, 4000K, |
|                | CRI 97, 50,000 hours L80              |
| Construction   | Aluminium / Steel                     |
| Glare Control  | Black baffle                          |
| IP Rating      | IP20                                  |
| Control        | Driver                                |

| Product Number | H0903                                 |
|----------------|---------------------------------------|
| Lamp Type      | High Quality LEDs, 2700, 3000, 4000K, |
|                | CRI 97, 50,000 hours L80              |
| Construction   | Aluminium / Steel                     |
| Glare Control  | Black baffle                          |
| IP Rating      | IP20                                  |
| Control        | Driver                                |
|                |                                       |

| Product Number | H0904                                 |
|----------------|---------------------------------------|
| Lamp Type      | High Quality LEDs, 2700, 3000, 4000K, |
|                | CRI 97, 50,000 hours L80              |
| Construction   | Aluminium / Steel                     |
| Glare Control  | Black baffle                          |
| IP Rating      | IP20                                  |
| Control        | Driver                                |

| Product Number | H0905                                 |
|----------------|---------------------------------------|
| Lamp Type      | High Quality LEDs, 2700, 3000, 4000K, |
|                | CRI 97, 50,000 hours L80              |
| Construction   | Aluminium / Steel                     |
| Glare Control  | Black baffle                          |
| IP Rating      | IP20                                  |
| Control        | Driver                                |

| Product Number | H0906                                 |
|----------------|---------------------------------------|
| Lamp Type      | High Quality LEDs, 2700, 3000, 4000K, |
|                | CRI 97, 50,000 hours L80              |
| Construction   | Aluminium / Steel                     |
| Glare Control  | Black baffle                          |
| IP Rating      | IP20                                  |
| Control        | Driver                                |