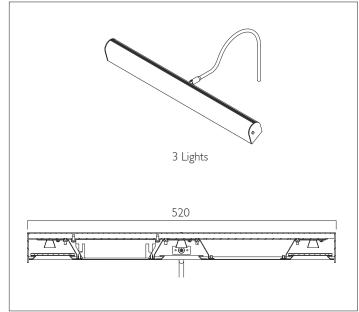

| Product Number | H0902                                 |
|----------------|---------------------------------------|
| Lamp Type      | High Quality LEDs, 2700, 3000, 4000K, |
|                | CRI 97, 50,000 hours L80              |
| Construction   | Aluminium / Steel                     |
| Glare Control  | Black baffle                          |
| IP Rating      | IP20                                  |
| Control        | Driver                                |













| Product Number | H0903                                 |
|----------------|---------------------------------------|
| Lamp Type      | High Quality LEDs, 2700, 3000, 4000K, |
|                | CRI 97, 50,000 hours L80              |
| Construction   | Aluminium / Steel                     |
| Glare Control  | Black baffle                          |
| IP Rating      | IP20                                  |
| Control        | Driver                                |
|                |                                       |













| Product Number | H0904                                 |
|----------------|---------------------------------------|
| Lamp Type      | High Quality LEDs, 2700, 3000, 4000K, |
|                | CRI 97, 50,000 hours L80              |
| Construction   |