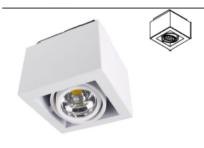

# THE LUX COMPANY Luxor 1980

INDOOR | Xicato | LUXOR UP.IP20

# 1980.IP20/.. | LUXOR UP.IP20

built-up

## Productomschrijving

opbouw plafondverlichting - richtbaar met led - zonder LED driver

## Toepassing

Binnengebruik Plafondbevestiging

## Afmetingen

L159xB159xH130