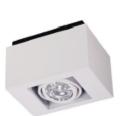

# THE LUX COMPANY Luxor 1981

INDOOR | Xicato | LUXOR UP.IP20 Indoor

## 1981.IP20/.. | LUXOR UP.IP20

built-up

## Productomschrijving

opbouw plafondverlichting - richtbaar met led - met LED driver

#### Toepassing

Binnengebruik Plafondbevestiging

#### Lamptype

1X LED 1300LM CRI80 MAX. 11,7W 700MA

#### **TECHNISCHE GEGEVENS**

Power supply: -230V Power supply: -2:30V Toestel klasse I - met aarding Protection level: IP20 Zowel verticale als horizontale richtbaarheid Gewicht: 00.3907 kg Min. afstand [m] lamp-object: 0,5 m Standards: EN60598