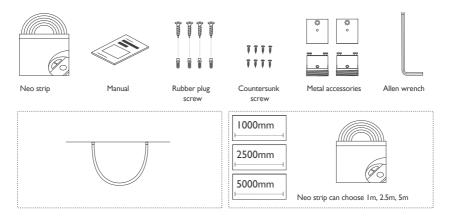

NEO 360 concealed accessories VI.I





#### **%** Installation tools



















Neo 360 Horizontal ceiling mounted accessories VI.I





#### **%** Installation tools















Neo 360 Horizontal suspension accessories VI.I









#### **%** Installation tools















NEO 360 shapeable accessories VI.I





#### **%** Installation tools























 $https://www.atea.fr/ \\ TEL: 01.41.36.07.70 - E-mail: sales@atea.fr$ 

Neo 360 Splicing accessories VI.I





#### **%** Installation tools



Phillips screwdriver













Neo 360 Vertical ceiling mounted accessories



Single Ended



Double Ended

#### Prepare materials- Single Ended



#### Prepare materials- Double Ended



#### **%** Installation tools



















#### 🔄 Installation Steps - Single Ended



## Installation Steps - Double Ended



# Neo 360 Vertical suspension accessories VI.I





### % Installation tools