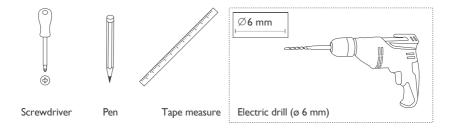

NEO 360 concealed accessories VI.I





#### **%** Installation tools



















Neo 360 Horizontal ceiling mounted accessories VI.I





#### **%** Installation tools















Neo 360 Horizontal suspension accessories VI.I









#### **%** Installation tools















NEO 360 shapeable accessories VI.I





#### **%** Installation tools























 $https://www.atea.fr/ \\ TEL: 01.41.36.07.70 - E-mail: sales@atea.fr$ 

Neo 360 Splicing accessories VI.I





#### **%** Installation tools



Phillips screwdriver













Neo 360 Vertical ceiling mounted accessories



Single Ended



Double Ended

#### Prepare materials- Single Ended



#### Prepare materials- Double Ended



#### **%** Installation tools



















#### 🔄 Installation Steps - Single Ended



## Installation Steps - Double Ended



# Neo 360 Vertic