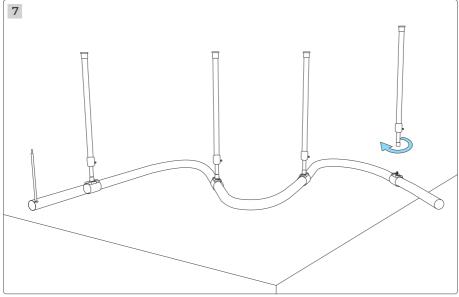

NEO 360 concealed accessories VI.I





#### **%** Installation tools



















Neo 360 Horizontal ceiling mounted accessories VI.I





#### **%** Installation tools















Neo 360 Horizontal suspension accessories VI.I









#### **%** Installation tools















NEO 360 shapeable accessories VI.I





#### **%** Installation tools























 $https://www.atea.fr/ \\ TEL: 01.41.36.07.70 - E-mail: sales@atea.fr$ 

Neo 360 Splicing accessories VI.I





#### **%** Installation tools



Phillips screwdriver













Neo 360 Vertical ceiling mounted accessories



Single Ended



Double Ended

#### Prepare materials- Single Ended



#### Prepare materials- Double Ended



#### **%** Installation tools



















#### 🔄 Installation Steps - Single Ended



## Installation Steps - Double Ended



# Neo 360 Vertical suspension accessories VI.I





### % Installation tools