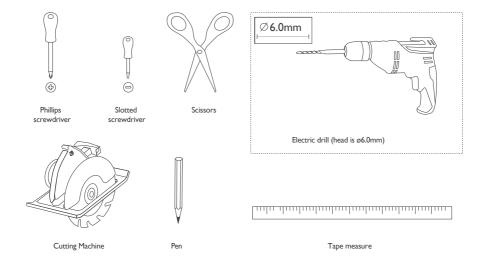

#### **%** Installation tools

Phillips screwdriver

Neo 360 Vertical ceiling mounted accessories

Single Ended

Double Ended

#### **%** Installation tools

### % Installation tools