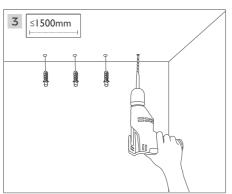

NEO 360 concealed accessories VI.I





#### **%** Installation tools



















Neo 360 Horizontal ceiling mounted accessories VI.I





#### **%** Installation tools















Neo 360 Horizontal suspension accessories VI.I









#### **%** Installation tools















NEO 360 shapeable accessories VI.I





#### **%** Installation tools























 $https://www.atea.fr/ \\ TEL: 01.41.36.07.70 - E-mail: sales@atea.fr$ 

Neo 360 Splicing accessories VI.I





#### **%** Installation tools



Phillips screwdriver













Neo 360 Vertical ceiling mounted accessories



Single Ended



Double Ended

#### Prepare materials- Single Ended



#### Prepare materials- Double Ended



#### **%** Installation tools



















#### 🔄 Installation Steps - Single Ended



## Installation Steps - Double Ended



# Neo 360 Vertical suspension accessories VI.I





### % Installation tools