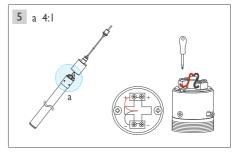

#### **%** Installation tools

Phillips screwdriver

Neo 360 Vertical ceiling mounted accessories

Single Ended

Double Ended

#### Prepare materials- Single Ended