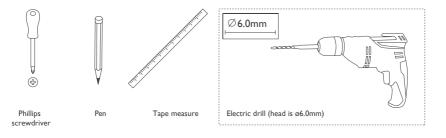

#### **%** Installation tools

Phillips screwdriver

Neo 360 Vertical ceiling mounted accessories

Single Ended

Double Ended

#### **%** Installation tools

### % Installation tools