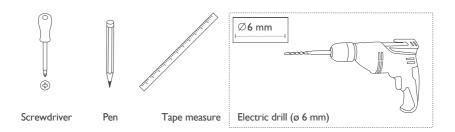

NEO 360 concealed accessories VI.I





#### **%** Installation tools



















Neo 360 Horizontal ceiling mounted accessories VI.I





#### **%** Installation tools















Neo 360 Horizontal suspension accessories VI.I









#### **%** Installation tools















NEO 360 shapeable accessories VI.I





#### **%** Installation tools























 $https://www.atea.fr/ \\ TEL: 01.41.36.07.70 - E-mail: sales@atea.fr$ 

Neo 360 Splicing accessories VI.I





#### **%** Installation tools



Phillips screwdriver













Neo 360 Vertical ceiling mounted accessories



Single Ended



Double Ended

#### Prepare materials- Single Ended



#### Prepare materials- Double Ended



#### **%** Installation tools



















#### 🔄 Installation Steps - Single Ended



## Installation Steps - Double Ended



# Neo 360 Vertical suspension accessories VI.I





### % Installation tools