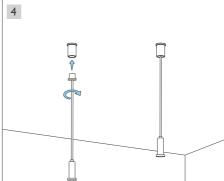

NEO 360 concealed accessories VI.I





#### **%** Installation tools



















Neo 360 Horizontal ceiling mounted accessories VI.I





#### **%** Installation tools















Neo 360 Horizontal suspension accessories VI.I









#### **%** Installation tools















NEO 360 shapeable accessories VI.I





#### **%** Installation tools























 $https://www.atea.fr/ \\ TEL: 01.41.36.07.70 - E-mail: sales@atea.fr$ 

Neo 360 Splicing accessories VI.I





#### **%** Installation tools



Phillips screwdriver













Neo 360 Vertical ceiling mounted accessories



Single Ended



Double Ended

#### Prepare materials- Single Ended



#### Prepare materials- Double Ended



#### **%** Installation tools



















#### 🔄 Installation Steps - Single Ended



## Installation Steps - Double Ended



# Neo 360 Vertical suspension accessories VI.I





### % Installation tools