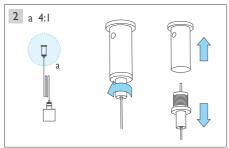

I.I





#### **%** Installation tools















Neo 360 Horizontal suspension accessories VI.I









#### **%** Installation tools















NEO 360 shapeable accessories VI.I





#### **%** Installation tools























 $https://www.atea.fr/ \\ TEL: 01.41.36.07.70 - E-mail: sales@atea.fr$ 

Neo 360 Splicing accessories VI.I





#### **%** Installation tools



Phillips screwdriver













Neo 360 Vertical ceiling mounted accessories



Single Ended



Double Ended

#### Prepare materials- Single Ended



#### Prepare materials- Double Ended



#### **%** Installation tools



















#### 🔄 Installation Steps - Single Ended



## Installation Steps - Double Ended



# Neo 360 Vertical suspension accessories VI.I





### % Installation tools