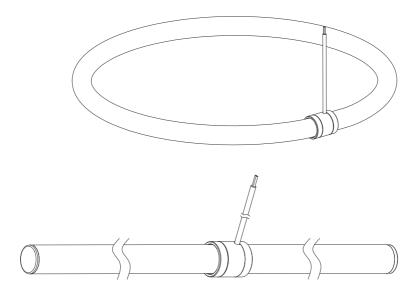

#### **%** Installation tools

 $https://www.atea.fr/ \\ TEL: 01.41.36.07.70 - E-mail: sales@atea.fr$ 

Neo 360 Splicing accessories VI.I