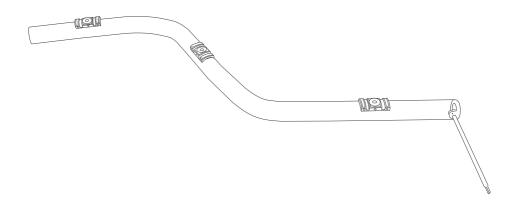

NEO 360 concealed accessories VI.I





#### **%** Installation tools



















Neo 360 Horizontal ceiling mounted accessories VI.I





#### **%** Installation tools















Neo 360 Horizontal suspension accessories VI.I









#### **%** Installation tools















NEO 360 shapeable accessories VI.I





#### **%** Installation tools























 $https://www.atea.fr/ \\ TEL: 01.41.36.07.70 - E-mail: sales@atea.fr$ 

Neo 360 Splicing accessories VI.I





#### **%** Installation tools



Phillips screwdriver













Neo 360 Vertical ceiling mounted accessories



Single Ended



Double Ended

#### Prepare materials- Single Ended



#### Prepare materials- Double Ended



#### **%** Installation tools



















#### 🔄 Installation Steps - Single Ended



## Installation Steps