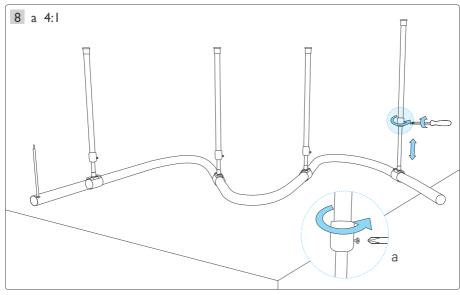

NEO 360 concealed accessories VI.I





#### **%** Installation tools



















Neo 360 Horizontal ceiling mounted accessories VI.I





#### **%** Installation tools















Neo 360 Horizontal suspension accessories VI.I









#### **%** Installation tools















NEO 360 shapeable accessories VI.I





#### **%** Installation tools























 $https://www.atea.fr/ \\ TEL: 01.41.36.07.70 - E-mail: sales@atea.fr$ 

Neo 360 Splicing accessories VI.I





#### **%** Installation tools



Phillips screwdriver













Neo 360 Vertical ceiling mounted accessories



Single Ended



Double Ended

#### Prepare materials- Single Ended



#### Prepare materials- Double Ended



#### **%** Installation tools



















#### 🔄 Installation Steps - Single Ended



## Installation Steps - Double Ended



# Neo 360 Vertical suspension accessories VI.I





### % Installation tools