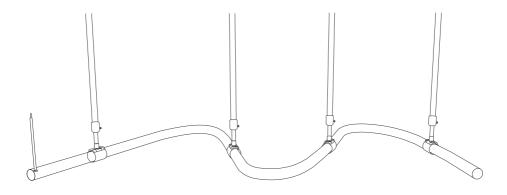

NEO 360 concealed accessories VI.I





#### **%** Installation tools



















Neo 360 Horizontal ceiling mounted accessories VI.I





#### **%** Installation tools















Neo 360 Horizontal suspension accessories VI.I









#### **%** Installation tools















NEO 360 shapeable accessories VI.I





#### **%** Installation tools























 $https://www.atea.fr/ \\ TEL: 01.41.36.07.70 - E-mail: sales@atea.fr$ 

Neo 360 Splicing accessories VI.I





#### **%** Installation tools



Phillips screwdriver













Neo 360 Vertical ceiling mounted accessories



Single Ended



Double Ended

#### Prepare materials- Single Ended



#### Prepare materials- Double Ended



#### **%** Installation tools



















#### 🔄 Installation Steps - Single Ended



## Installation Steps - Double Ended



# Neo 360 Vertical suspension accessories VI.I





### % Installation tools