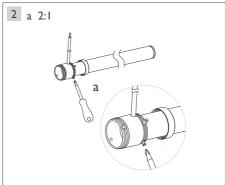

NEO 360 concealed accessories VI.I





#### **%** Installation tools



















Neo 360 Horizontal ceiling mounted accessories VI.I





#### **%** Installation tools















Neo 360 Horizontal suspension accessories VI.I









#### **%** Installation tools















NEO 360 shapeable accessories VI.I





#### **%** Installation tools























 $https://www.atea.fr/ \\ TEL: 01.41.36.07.70 - E-mail: sales@atea.fr$ 

Neo 360 Splicing accessories VI.I





#### **%** Installation tools



Phillips screwdriver













Neo 360 Vertical ceiling mounted accessories



Single Ended



Double Ended

#### Prepare materials- Single Ended



#### Prepare materials- Double Ended



#### **%** Installation tools



















#### 🔄 Installation Steps - Single Ended



## Installation Steps - Double Ended



# Neo 360 Vertical suspension accessories VI.I





### % Installation tools