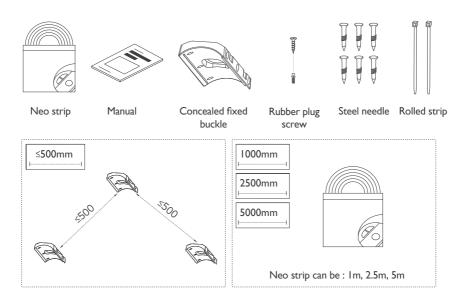

NEO 360 concealed accessories VI.I





#### **%** Installation tools



















Neo 360 Horizontal ceiling mounted accessories VI.I





#### **%** Installation tools















Neo 360 Horizontal suspension accessories VI.I









#### **%** Installation tools















NEO 360 shapeable accessories VI.I





#### **%** Installation tools























 $https://www.atea.fr/ \\ TEL: 01.41.36.07.70 - E-mail: sales@atea.fr$ 

Neo 360 Splicing accessories VI.I





#### **%** Installation tools



Phillips screwdriver













Neo 360 Vertical ceiling mounted accessories



Single Ended



Double Ended

#### Prepare materials- Single Ended



#### Prepare materials- Double Ended



#### **%** Installation tools



















#### 🔄 Installation Steps - Single Ended



## Installation Steps -