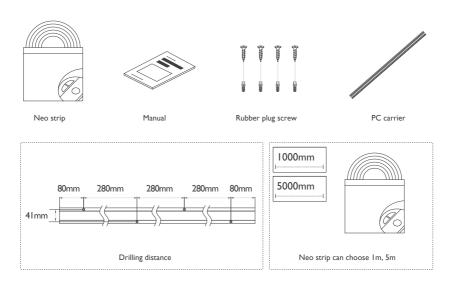

NEO 360 concealed accessories VI.I





#### **%** Installation tools



















Neo 360 Horizontal ceiling mounted accessories VI.I





#### **%** Installation tools















Neo 360 Horizontal suspension accessories VI.I









#### **%** Installation tools















NEO 360 shapeable accessories VI.I





#### **%** Installation tools























 $https://www.atea.fr/ \\ TEL: 01.41.36.07.70 - E-mail: sales@atea.fr$ 

Neo 360 Splicing accessories VI.I





#### **%** Installation tools



Phillips screwdriver













Neo 360 Vertical ceiling mounted accessories



Single Ended



Double Ended

#### Prepare materials- Single Ended



#### Prepare materials- Double Ended



#### **%** Installation tools



















#### 🔄 Installation Steps - Single Ended



## Installation Steps - Double Ended



# Neo 360 Vertical suspension accessories VI.I





### % Installation tools