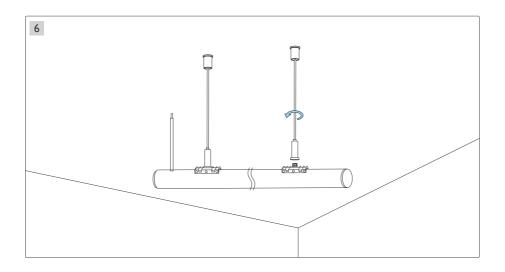

NEO 360 concealed accessories VI.I





#### **%** Installation tools



















Neo 360 Horizontal ceiling mounted accessories VI.I





#### **%** Installation tools















Neo 360 Horizontal suspension accessories VI.I









#### **%** Installation tools















NEO 360 shapeable accessories VI.I





#### **%** Installation tools























 $https://www.atea.fr/ \\ TEL: 01.41.36.07.70 - E-mail: sales@atea.fr$ 

Neo 360 Splicing accessories VI.I





#### **%** Installation tools



Phillips screwdriver













Neo 360 Vertical ceiling mounted accessories



Single Ended



Double Ended

#### Prepare materials- Single Ended



#### Prepare materials- Double Ended



#### **%** Installation tools



















#### 🔄 Installation Steps - Single Ended



## Installation Steps - Double Ended



# Neo 360 Vertical suspension accessories VI.I





### % Installation tools