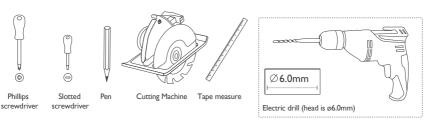

NEO 360 concealed accessories VI.I





#### **%** Installation tools



















Neo 360 Horizontal ceiling mounted accessories VI.I





#### **%** Installation tools















Neo 360 Horizontal suspension accessories VI.I









#### **%** Installation tools















NEO 360 shapeable accessories VI.I





#### **%** Installation tools























 $https://www.atea.fr/ \\ TEL: 01.41.36.07.70 - E-mail: sales@atea.fr$ 

Neo 360 Splicing accessories VI.I





#### **%** Installation tools



Phillips screwdriver













Neo 360 Vertical ceiling mounted accessories



Single Ended



Double Ended

#### Prepare materials- Single Ended



#### Prepare materials- Double Ended



#### **%** Installation tools



















#### 🔄 Installation Steps - Single Ended



## Installation Steps - Double Ended



# Neo 360 Vertical suspension accessories VI.I





### % Installation tools