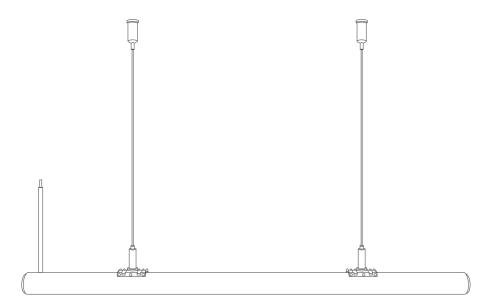

NEO 360 concealed accessories VI.I





#### **%** Installation tools



















Neo 360 Horizontal ceiling mounted accessories VI.I





#### **%** Installation tools















Neo 360 Horizontal suspension accessories VI.I









#### **%** Installation tools















NEO 360 shapeable accessories VI.I





#### **%** Installation tools























 $https://www.atea.fr/ \\ TEL: 01.41.36.07.70 - E-mail: sales@atea.fr$ 

Neo 360 Splicing accessories VI.I





#### **%** Installation tools



Phillips screwdriver













Neo 360 Vertical ceiling mounted accessories



Single Ended



Double Ended

#### Prepare materials- Single Ended



#### Prepare materials- Double Ended



#### **%** Installation tools



















#### 🔄 Installation Steps - Single Ended



## Installation Steps - Double Ended



# Neo 360 Vertical suspension accessories VI.I





### % Installation tools