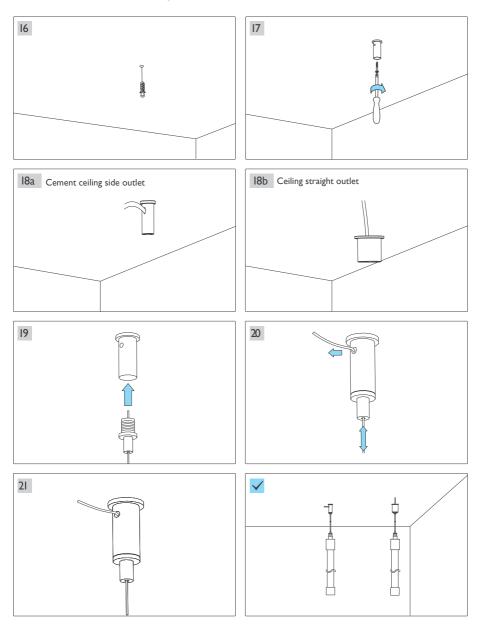

tion tools















Neo 360 Horizontal suspension accessories VI.I









#### **%** Installation tools















NEO 360 shapeable accessories VI.I





#### **%** Installation tools























 $https://www.atea.fr/ \\ TEL: 01.41.36.07.70 - E-mail: sales@atea.fr$ 

Neo 360 Splicing accessories VI.I





#### **%** Installation tools



Phillips screwdriver













Neo 360 Vertical ceiling mounted accessories



Single Ended



Double Ended

#### Prepare materials- Single Ended



#### Prepare materials- Double Ended



#### **%** Installation tools



















#### 🔄 Installation Steps - Single Ended



## Installation Steps - Double Ended



# Neo 360 Vertical suspension accessories VI.I





### % Installation tools