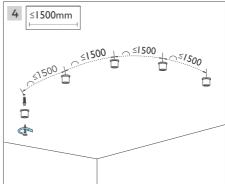

NEO 360 concealed accessories VI.I





#### **%** Installation tools



















Neo 360 Horizontal ceiling mounted accessories VI.I





#### **%** Installation tools















Neo 360 Horizontal suspension accessories VI.I









#### **%** Installation tools















NEO 360 shapeable accessories VI.I





#### **%** Installation tools























 $https://www.atea.fr/ \\ TEL: 01.41.36.07.70 - E-mail: sales@atea.fr$ 

Neo 360 Splicing accessories VI.I





#### **%** Installation tools



Phillips screwdriver













Neo 360 Vertical ceiling mounted accessories



Single Ended



Double Ended

#### Prepare materials- Single Ended



#### Prepare materials- Double Ended



#### **%** Installation tools



















#### 🔄 Installation Steps - Single Ended



## Installation Steps - Double Ended



# Neo 360 Vertical suspension accessories VI.I





### % Installation tools