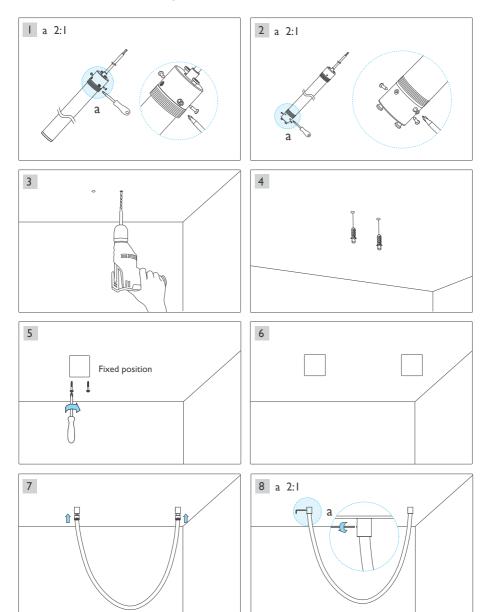

stallation tools



















Neo 360 Horizontal ceiling mounted accessories VI.I





#### **%** Installation tools















Neo 360 Horizontal suspension accessories VI.I









#### **%** Installation tools















NEO 360 shapeable accessories VI.I





#### **%** Installation tools























 $https://www.atea.fr/ \\ TEL: 01.41.36.07.70 - E-mail: sales@atea.fr$ 

Neo 360 Splicing accessories VI.I





#### **%** Installation tools



Phillips screwdriver













Neo 360 Vertical ceiling mounted accessories



Single Ended



Double Ended

#### Prepare materials- Single Ended



#### Prepare materials- Double Ended



#### **%** Installation tools



















#### 🔄 Installation Steps - Single Ended



## Installation Steps - Double Ended



# Neo 360 Vertical suspension accessories VI.I





### % Installation tools