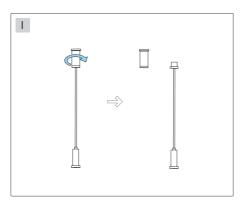

NEO 360 concealed accessories VI.I





#### **%** Installation tools



















Neo 360 Horizontal ceiling mounted accessories VI.I





#### **%** Installation tools















Neo 360 Horizontal suspension accessories VI.I









#### **%** Installation tools















NEO 360 shapeable accessories VI.I





#### **%** Installation tools























 $https://www.atea.fr/ \\ TEL: 01.41.36.07.70 - E-mail: sales@atea.fr$ 

Neo 360 Splicing accessories VI.I





#### **%** Installation tools



Phillips screwdriver













Neo 360 Vertical ceiling mounted accessories



Single Ended



Double Ended

#### Prepare materials- Single Ended



#### Prepare materials- Double Ended



#### **%** Installation tools



















#### 🔄 Installation Steps - Single Ended



## Installation Steps - Double Ended



# Neo 360 Vertical suspension accessories VI.I





### % Installation tools