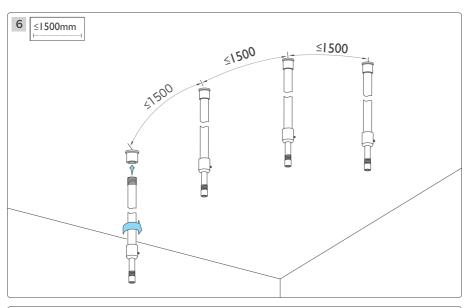

NEO 360 concealed accessories VI.I





#### **%** Installation tools



















Neo 360 Horizontal ceiling mounted accessories VI.I





#### **%** Installation tools















Neo 360 Horizontal suspension accessories VI.I









#### **%** Installation tools















NEO 360 shapeable accessories VI.I





#### **%** Installation tools























 $https://www.atea.fr/ \\ TEL: 01.41.36.07.70 - E-mail: sales@atea.fr$ 

Neo 360 Splicing accessories VI.I





#### **%** Installation tools



Phillips screwdriver













Neo 360 Vertical ceiling mounted accessories



Single Ended



Double Ended

#### Prepare materials- Single Ended



#### Prepare materials- Double Ended



#### **%** Installation tools



















#### 🔄 Installation Steps - Single Ended



## Installation Steps - Double Ended



# Neo 360 Vertical suspension accessories VI.I





### % Installation tools