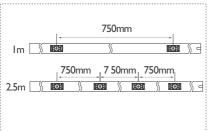

NEO 360 concealed accessories VI.I





#### **%** Installation tools



















Neo 360 Horizontal ceiling mounted accessories VI.I





#### **%** Installation tools















Neo 360 Horizontal suspension accessories VI.I









#### **%** Installation tools















NEO 360 shapeable accessories VI.I





#### **%** Installation tools























 $https://www.atea.fr/ \\ TEL: 01.41.36.07.70 - E-mail: sales@atea.fr$ 

Neo 360 Splicing accessories VI.I





#### **%** Installation tools



Phillips screwdriver













Neo 360 Vertical ceiling mounted accessories



Single Ended



Double Ended

#### Prepare materials- Single Ended



#### Prepare materials- Double Ended



#### **%** Installation tools



















#### 🔄 Installation Steps - Single Ended



## Installation Steps - Double Ended



# Neo 360 Vertical suspension accessories VI.I





### % Installation tools