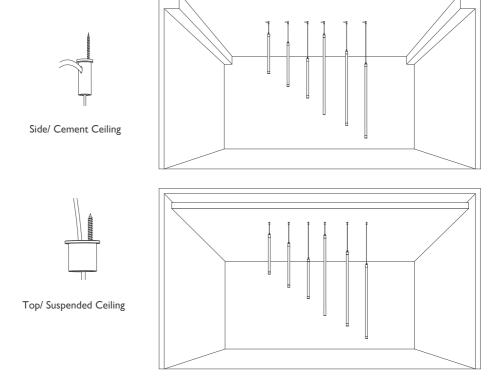

ntal ceiling mounted accessories VI.I





#### **%** Installation tools















Neo 360 Horizontal suspension accessories VI.I









#### **%** Installation tools















NEO 360 shapeable accessories VI.I





#### **%** Installation tools























 $https://www.atea.fr/ \\ TEL: 01.41.36.07.70 - E-mail: sales@atea.fr$ 

Neo 360 Splicing accessories VI.I





#### **%** Installation tools



Phillips screwdriver













Neo 360 Vertical ceiling mounted accessories



Single Ended



Double Ended

#### Prepare materials- Single Ended



#### Prepare materials- Double Ended



#### **%** Installation tools



















#### 🔄 Installation Steps - Single Ended



## Installation Steps - Double Ended



# Neo 360 Vertical suspension accessories VI.I





### % Installation tools