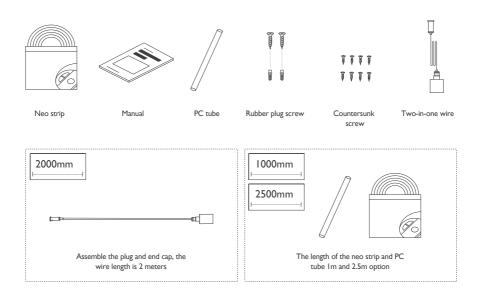

al ceiling mounted accessories VI.I





#### **%** Installation tools















Neo 360 Horizontal suspension accessories VI.I









#### **%** Installation tools















NEO 360 shapeable accessories VI.I





#### **%** Installation tools























 $https://www.atea.fr/ \\ TEL: 01.41.36.07.70 - E-mail: sales@atea.fr$ 

Neo 360 Splicing accessories VI.I





#### **%** Installation tools



Phillips screwdriver













Neo 360 Vertical ceiling mounted accessories



Single Ended



Double Ended

#### Prepare materials- Single Ended



#### Prepare materials- Double Ended



#### **%** Installation tools



















#### 🔄 Installation Steps - Single Ended



## Installation Steps - Double Ended



# Neo 360 Vertical suspension accessories VI.I





### % Installation tools