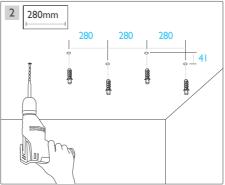

NEO 360 concealed accessories VI.I





#### **%** Installation tools



















Neo 360 Horizontal ceiling mounted accessories VI.I





#### **%** Installation tools















Neo 360 Horizontal suspension accessories VI.I









#### **%** Installation tools















NEO 360 shapeable accessories VI.I





#### **%** Installation tools























 $https://www.atea.fr/ \\ TEL: 01.41.36.07.70 - E-mail: sales@atea.fr$ 

Neo 360 Splicing accessories VI.I





#### **%** Installation tools



Phillips screwdriver













Neo 360 Vertical ceiling mounted accessories



Single Ended



Double Ended

#### Prepare materials- Single Ended



#### Prepare materials- Double Ended



#### **%** Installation tools



















#### 🔄 Installation Steps - Single Ended



## Installation Steps - Double Ended



# Neo 360 Vertical suspension accessories VI.I





### % Installation tools