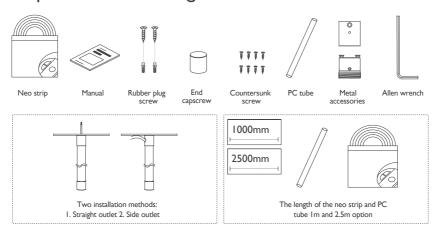

NEO 360 concealed accessories VI.I





#### **%** Installation tools



















Neo 360 Horizontal ceiling mounted accessories VI.I





#### **%** Installation tools















Neo 360 Horizontal suspension accessories VI.I









#### **%** Installation tools















NEO 360 shapeable accessories VI.I





#### **%** Installation tools























 $https://www.atea.fr/ \\ TEL: 01.41.36.07.70 - E-mail: sales@atea.fr$ 

Neo 360 Splicing accessories VI.I





#### **%** Installation tools



Phillips screwdriver













Neo 360 Vertical ceiling mounted accessories



Single Ended



Double Ended

#### Prepare materials- Single Ended



#### Prepare materials- Double Ended



#### **%** Installation tools



















#### 🔄 Installation Steps - Single Ended



## Installation Steps - Double Ended



# Neo 360 Vertical suspension accessories VI.I





### % Installation tools