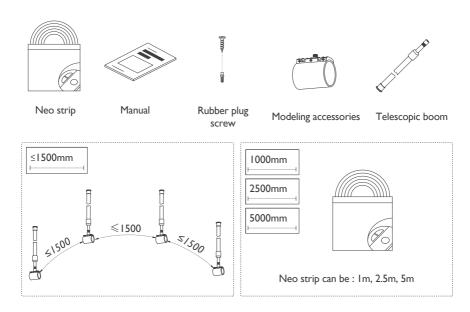

NEO 360 concealed accessories VI.I





#### **%** Installation tools



















Neo 360 Horizontal ceiling mounted accessories VI.I





#### **%** Installation tools















Neo 360 Horizontal suspension accessories VI.I









#### **%** Installation tools















NEO 360 shapeable accessories VI.I





#### **%** Installation tools























 $https://www.atea.fr/ \\ TEL: 01.41.36.07.70 - E-mail: sales@atea.fr$ 

Neo 360 Splicing accessories VI.I





#### **%** Installation tools



Phillips screwdriver













Neo 360 Vertical ceiling mounted accessories



Single Ended



Double Ended

#### Prepare materials- Single Ended



#### Prepare materials- Double Ended



#### **%** Installation tools



















#### 🔄 Installation Steps - Single Ended



## Installation Steps - Double Ended



# Neo 360 Vertical suspension accessories VI.I





### % Installation tools