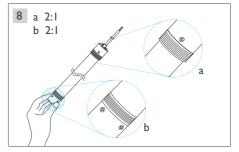

NEO 360 concealed accessories VI.I





#### **%** Installation tools



















Neo 360 Horizontal ceiling mounted accessories VI.I





#### **%** Installation tools















Neo 360 Horizontal suspension accessories VI.I









#### **%** Installation tools















NEO 360 shapeable accessories VI.I





#### **%** Installation tools























 $https://www.atea.fr/ \\ TEL: 01.41.36.07.70 - E-mail: sales@atea.fr$ 

Neo 360 Splicing accessories VI.I





#### **%** Installation tools



Phillips screwdriver













Neo 360 Vertical ceiling mounted accessories



Single Ended



Double Ended

#### Prepare materials- Single Ended



#### Prepare materials- Double Ended



#### **%** Installation tools



















#### 🔄 Installation Steps - Single Ended



## Installation Steps - Double Ended



# Neo 360 Vertical suspension accessories VI.I





### % Installation tools