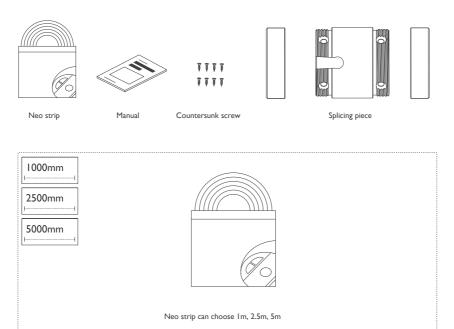

#### **%** Installation tools

 $https://www.atea.fr/ \\ TEL: 01.41.36.07.70 - E-mail: sales@atea.fr$ 

Neo 360 Splicing accessories VI.I