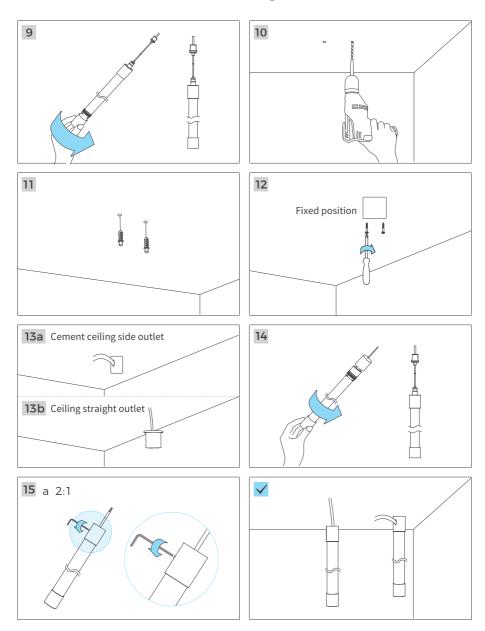

aled accessories VI.I





#### **%** Installation tools



















Neo 360 Horizontal ceiling mounted accessories VI.I





#### **%** Installation tools















Neo 360 Horizontal suspension accessories VI.I









#### **%** Installation tools















NEO 360 shapeable accessories VI.I





#### **%** Installation tools























 $https://www.atea.fr/ \\ TEL: 01.41.36.07.70 - E-mail: sales@atea.fr$ 

Neo 360 Splicing accessories VI.I





#### **%** Installation tools



Phillips screwdriver













Neo 360 Vertical ceiling mounted accessories



Single Ended



Double Ended

#### Prepare materials- Single Ended



#### Prepare materials- Double Ended



#### **%** Installation tools



















#### 🔄 Installation Steps - Single Ended



## Installation Steps - Double Ended



# Neo 360 Vertical suspension accessories VI.I





### % Installation tools