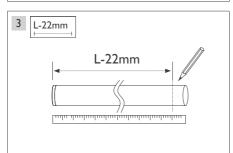

NEO 360 concealed accessories VI.I





#### **%** Installation tools



















Neo 360 Horizontal ceiling mounted accessories VI.I





#### **%** Installation tools















Neo 360 Horizontal suspension accessories VI.I









#### **%** Installation tools















NEO 360 shapeable accessories VI.I





#### **%** Installation tools























 $https://www.atea.fr/ \\ TEL: 01.41.36.07.70 - E-mail: sales@atea.fr$ 

Neo 360 Splicing accessories VI.I





#### **%** Installation tools



Phillips screwdriver













Neo 360 Vertical ceiling mounted accessories



Single Ended



Double Ended

#### Prepare materials- Single Ended



#### Prepare materials- Double Ended



#### **%** Installation tools



















#### 🔄 Installation Steps - Single Ended



## Installation Steps - Double Ended



# Neo 360 Vertical suspension accessories VI.I





### % Installation tools