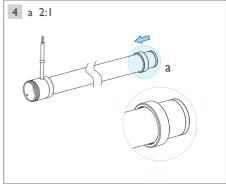

NEO 360 concealed accessories VI.I





#### **%** Installation tools



















Neo 360 Horizontal ceiling mounted accessories VI.I





#### **%** Installation tools















Neo 360 Horizontal suspension accessories VI.I









#### **%** Installation tools















NEO 360 shapeable accessories VI.I





#### **%** Installation tools























 $https://www.atea.fr/ \\ TEL: 01.41.36.07.70 - E-mail: sales@atea.fr$ 

Neo 360 Splicing accessories VI.I





#### **%** Installation tools



Phillips screwdriver













Neo 360 Vertical ceiling mounted accessories



Single Ended



Double Ended

#### Prepare materials- Single Ended



#### Prepare materials- Double Ended



#### **%** Installation tools



















#### 🔄 Installation Steps - Single Ended



## Installation Steps - Double Ended



# Neo 360 Vertical suspension accessories VI.I





### % Installation tools