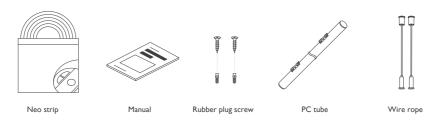

NEO 360 concealed accessories VI.I





#### **%** Installation tools



















Neo 360 Horizontal ceiling mounted accessories VI.I





#### **%** Installation tools















Neo 360 Horizontal suspension accessories VI.I









#### **%** Installation tools















NEO 360 shapeable accessories VI.I





#### **%** Installation tools























 $https://www.atea.fr/ \\ TEL: 01.41.36.07.70 - E-mail: sales@atea.fr$ 

Neo 360 Splicing accessories VI.I





#### **%** Installation tools



Phillips screwdriver













Neo 360 Vertical ceiling mounted accessories



Single Ended



Double Ended

#### Prepare materials- Single Ended



#### Prepare materials- Double Ended



#### **%** Installation tools



















#### 🔄 Installation Steps - Single Ended



## Installation Steps - Double Ended



# Neo 360 Vertical suspension accessories VI.I





### % Installation tools