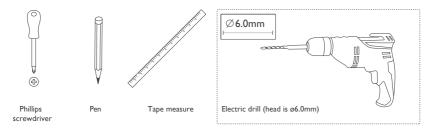

NEO 360 concealed accessories VI.I





#### **%** Installation tools



















Neo 360 Horizontal ceiling mounted accessories VI.I





#### **%** Installation tools















Neo 360 Horizontal suspension accessories VI.I









#### **%** Installation tools















NEO 360 shapeable accessories VI.I





#### **%** Installation tools























 $https://www.atea.fr/ \\ TEL: 01.41.36.07.70 - E-mail: sales@atea.fr$ 

Neo 360 Splicing accessories VI.I





#### **%** Installation tools



Phillips screwdriver













Neo 360 Vertical ceiling mounted accessories



Single Ended



Double Ended

#### Prepare materials- Single Ended



#### Prepare materials- Double Ended



#### **%** Installation tools



















#### 🔄 Installation Steps - Single Ended



## Installation Steps - Double Ended



# Neo 360 Vertical suspension accessories VI.I





### % Installation tools