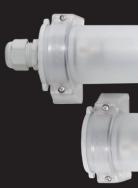

# Suspended/Surface mounted. Tubular fluorescent light, with grey or black IP67 end caps.

Not suitable for permanent submersion, do not dim in temperatures below +10°C use LED version.

Black End Cap

**Tear Drop Suspension Kit** 

**Plastic & Stainless Steel Clamps** 