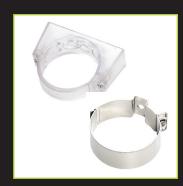

Not suitable for permanent submersion, do not dim in temperatures below +10°C use LED version.

Black End Cap

**Tear Drop Suspension Kit** 

**Plastic & Stainless Steel Clamps** 