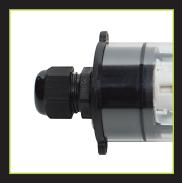

Not suitable for permanent submersion, do not dim in temperatures below +10°C use LED version.

Black End Cap

**Tear Drop Suspension Kit** 

**Plastic & Stainless Steel Clamps** 