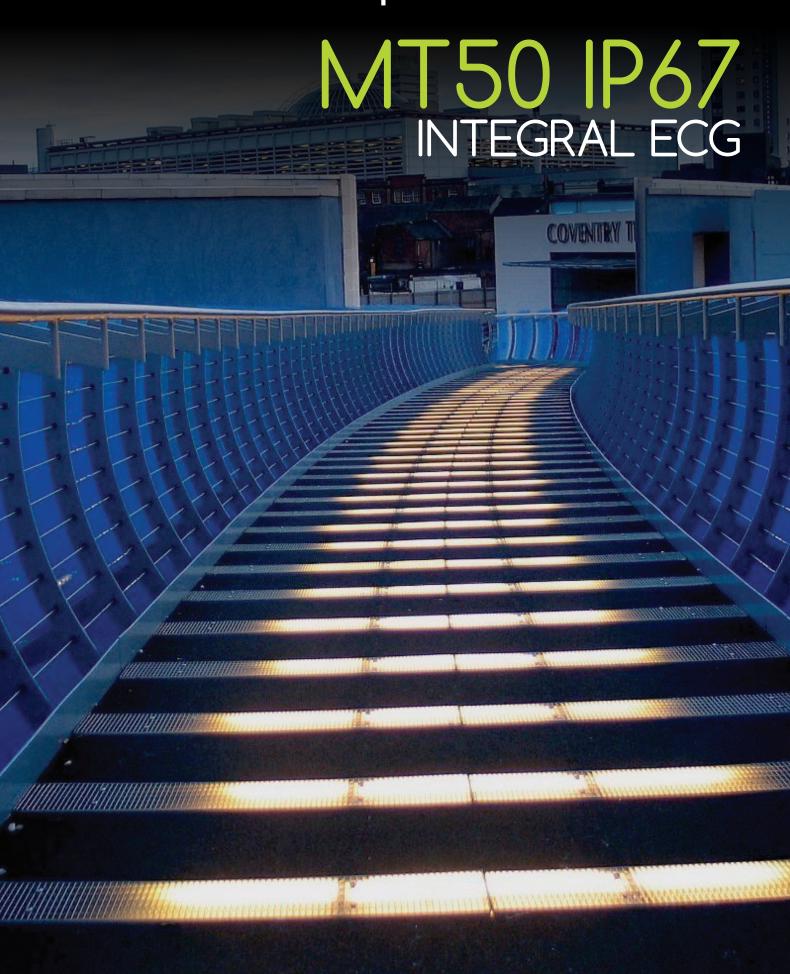

# Suspended/Surface mounted. Tubular fluorescent light, with grey or black IP67 end caps.

Not suitable for permanent submersion, do not dim in temperatures below +10°C use LED version.

Black End Cap

**Tear Drop Suspension Kit** 

**Plastic & Stainless Steel Clamps** 