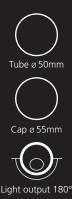

# THE MT50 IP67 IS A SLIM ROBUST DESIGNED FITTING.

Can be used internally or externally. The satin or clear diffusers will enhance any modern space. The light can be suspended horizontally or surface mounted. The cylindrical tube offers a 180° distribution of light through its polycarbonate diffuser.

#### Installation

Horizontal, angled suspension or surface mounted.